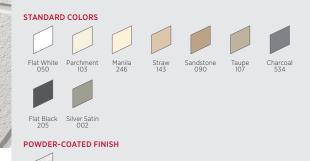

## USG Ceiling Solutions

# USG DONN<sup>®</sup> BRAND AX<sup>™</sup>/AXCE<sup>™</sup> **ACOUSTICAL SUSPENSION SYSTEM**

USG Donn® Brand AX" Acoustical Suspension System/ USG Eclipse™ Acoustical Panels with ClimaPlus™ Performance

## TO ORDER SAMPLES, GO TO USG.COM OR CGCINC.COM



Powder White 3767

### FEATURES AND BENEFITS

- Cleanability exceeds FGI guidelines for healthcare facilities.
- Noncorrosive aluminum 15/16" exposed grid system with stainless steel • clip, ideal for high-humidity or wet-cleaned areas.
- Capable of withstanding cleaning and/or disinfecting chemicals as tested in accordance with ASTM D5402.
- Tested in accordance with ASTM C635.
- Aluminum components can be used in nonmagnetic environments and meet USDA/FSIS requirements.
- Cross-tee override-ends resist twisting and give a professionally finished look.
- Proprietary stainless steel Quick-Release<sup>™</sup> clip.
- Factory applied, white closed cell foam gasket. •
- ICC-ES approved for seismic installations (ESR-1222).

#### **APPLICATIONS**

- Healthcare Facilities, Restricted High-hum