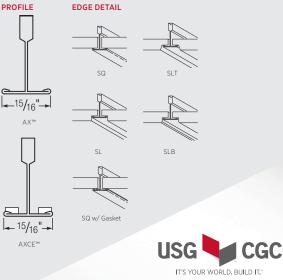

# **ACOUSTICAL SUSPENSION SYSTEM**

FOR MOST UP-TO-DATE **TECHNICAL INFORMATION** AND LEED REPORT TOOL usgdesignstudio.com cgcdesignstudio.com usg.ecomedes.com

|                                                                       | 30 • No Visib                                                                                                                                                                                                                                                                                                                                                                                                                                                                            |                           | n                       |                |                                                                                                                                            |                                                                                                                                                                                                                                                                                                                                                                                                                                                                                                                                                                                                                                                                                                                                                                                                                                                                                       |            |                                          |                                    |                                                                                               |                                                                                                                                                                                                                                                                                                                                                                                                                                                                                                                                                                                                                                                                                                                                                                                                                                                              |             |             |                      |  |
|-----------------------------------------------------------------------|------------------------------------------------------------------------------------------------------------------------------------------------------------------------------------------------------------------------------------------------------------------------------------------------------------------------------------------------------------------------------------------------------------------------------------------------------------------------------------------|---------------------------|-------------------------|----------------|--------------------------------------------------------------------------------------------------------------------------------------------|---------------------------------------------------------------------------------------------------------------------------------------------------------------------------------------------------------------------------------------------------------------------------------------------------------------------------------------------------------------------------------------------------------------------------------------------------------------------------------------------------------------------------------------------------------------------------------------------------------------------------------------------------------------------------------------------------------------------------------------------------------------------------------------------------------------------------------------------------------------------------------------|------------|------------------------------------------|------------------------------------|-----------------------------------------------------------------------------------------------|--------------------------------------------------------------------------------------------------------------------------------------------------------------------------------------------------------------------------------------------------------------------------------------------------------------------------------------------------------------------------------------------------------------------------------------------------------------------------------------------------------------------------------------------------------------------------------------------------------------------------------------------------------------------------------------------------------------------------------------------------------------------------------------------------------------------------------------------------------------|-------------|-------------|----------------------|--|
|                                                                       | F                                                                                                                                                                                                                                                                                                                                                                                                                                                                                        |                           |                         |                |                                                                                                                                            | I                                                                                                                                                                                                                                                                                                                                                                                                                                                                                                                                                                                                                                                                                                                                                                                                                                                                                     |            | Seismic Design Category <sup>1,7,8</sup> |                                    |                                                                                               | Rated Load <sup>2</sup>                                                                                                                                                                                                                                                                                                                                                                                                                                                                                                                                                                                                                                                                                                                                                                                                                                      |             |             |                      |  |
|                                                                       | ASTM Class                                                                                                                                                                                                                                                                                                                                                                                                                                                                               | Length                    | Height                  | ltem No        | o. Fire<br>Rating                                                                                                                          | Color                                                                                                                                                                                                                                                                                                                                                                                                                                                                                                                                                                                                                                                                                                                                                                                                                                                                                 |            | IBC                                      | ICC-ES<br>Approved<br>Installation |                                                                                               | 2' Hanger<br>Spacing                                                                                                                                                                                                                                                                                                                                                                                                                                                                                                                                                                                                                                                                                                                                                                                                                                         | 1           |             | 4' Hanger<br>Spacing |  |
|                                                                       |                                                                                                                                                                                                                                                                                                                                                                                                                                                                                          |                           |                         |                | Ø                                                                                                                                          |                                                                                                                                                                                                                                                                                                                                                                                                                                                                                                                                                                                                                                                                                                                                                                                                                                                                                       |            | M                                        |                                    |                                                                                               |                                                                                                                                                                                                                                                                                                                                                                                                                                                                                                                                                                                                                                                                                                                                                                                                                                                              |             |             |                      |  |
| USG DONN* BRAND AX™<br>15/16″ TEE SYSTEM5<br>Main Tee                 | Light Duty                                                                                                                                                                                                                                                                                                                                                                                                                                                                               | 12'                       | <b>1-1/2</b> "<br>38 mm | AX26           | Class <i>i</i>                                                                                                                             | A Flat W                                                                                                                                                                                                                                                                                                                                                                                                                                                                                                                                                                                                                                                                                                                                                                                                                                                                              | 'hite      | A-F                                      | 7/8" Moldir<br>ALACM7 Cl           |                                                                                               | 35 lb./LF                                                                                                                                                                                                                                                                                                                                                                                                                                                                                                                                                                                                                                                                                                                                                                                                                                                    | 18.7 lb./LF | 11.2 lb./LF | 5 lb./LF             |  |
| Cross Tee                                                             |                                                                                                                                                                                                                                                                                                                                                                                                                                                                                          | 2'                        | <b>1-1/2"</b><br>38 mm  | AX224          | Class                                                                                                                                      | A Flat W                                                                                                                                                                                                                                                                                                                                                                                                                                                                                                                                                                                                                                                                                                                                                                                                                                                                              | /hite      |                                          |                                    |                                                                                               |                                                                                                                                                                                                                                                                                                                                                                                                                                                                                                                                                                                                                                                                                                                                                                                                                                                              |             |             |                      |  |
|                                                                       |                                                                                                                                                                                                                                                                                                                                                                                                                                                                                          | 4'                        | <b>1-1/2''</b><br>38 mm | AX424          | Class                                                                                                                                      | A Flat W                                                                                                                                                                                                                                                                                                                                                                                                                                                                                                                                                                                                                                                                                                                                                                                                                                                                              | 'hite      |                                          |                                    |                                                                                               |                                                                                                                                                                                                                                                                                                                                                                                                                                                                                                                                                                                                                                                                                                                                                                                                                                                              |             |             | ••••••               |  |
| USG DONN* BRAND AXCE™<br>15/16" TEE SYSTEM <sup>5,6</sup><br>Main Tee | Light Duty                                                                                                                                                                                                                                                                                                                                                                                                                                                                               | 12'                       | <b>1-1/2″</b><br>38 mm  | AXCE2          | 6 Class                                                                                                                                    | A Flat W                                                                                                                                                                                                                                                                                                                                                                                                                                                                                                                                                                                                                                                                                                                                                                                                                                                                              | 'hite      | A-F                                      | 7/8" Moldir<br>ALACM7 Cl           | -                                                                                             | 35 lb./LF                                                                                                                                                                                                                                                                                                                                                                                                                                                                                                                                                                                                                                                                                                                                                                                                                                                    | 18.7 lb./LF | 11.2 lb./LF | 5 lb./LF             |  |
| Cross Tee                                                             |                                                                                                                                                                                                                                                                                                                                                                                                                                                                                          | 2'                        | <b>1-1/2″</b><br>38 mm  | AXCE2          | 24 Class                                                                                                                                   | A Flat W                                                                                                                                                                                                                                                                                                                                                                                                                                                                                                                                                                                                                                                                                                                                                                                                                                                                              | 'hite      |                                          |                                    |                                                                                               |                                                                                                                                                                                                                                                                                                                                                                                                                                                                                                                                                                                                                                                                                                                                                                                                                                                              |             |             |                      |  |
|                                                                       |                                                                                                                                                                                                                                                                                                                                                                                                                                                                                          | 4'                        | <b>1-1/2″</b><br>38 mm  | AXCE4          | 24 Class                                                                                                                                   | A Flat W                                                                                                                                                                                                                                                                                                                                                                                                                                                                                                                                                                                                                                                                                                                                                                                                                                                                              | Flat White |                                          |                                    |                                                                                               | ••••••                                                                                                                                                                                                                                                                                                                                                                                                                                                                                                                                                                                                                                                                                                                                                                                                                                                       |             | ••••••      | ••••••               |  |
| MOLDING <sup>3,4</sup>                                                | Wall Angle                                                                                                                                                                                                                                                                                                                                                                                                                                                                               | Length                    | Item                    | Item No. Color |                                                                                                                                            |                                                                                                                                                                                                                                                                                                                                                                                                                                                                                                                                                                                                                                                                                                                                                                                                                                                                                       | Perimete   |                                          | Length                             | Item                                                                                          | No. Co                                                                                                                                                                                                                                                                                                                                                                                                                                                                                                                                                                                                                                                                                                                                                                                                                                                       | Color       |             |                      |  |
|                                                                       | <br>↓<br>↓<br>↓                                                                                                                                                                                                                                                                                                                                                                                                                                                                          | 12'                       | М7А                     |                | Flat White                                                                                                                                 | 3                                                                                                                                                                                                                                                                                                                                                                                                                                                                                                                                                                                                                                                                                                                                                                                                                                                                                     | -+<br>     |                                          |                                    | UA2                                                                                           | 5 Fla                                                                                                                                                                                                                                                                                                                                                                                                                                                                                                                                                                                                                                                                                                                                                                                                                                                        | Flat White  |             |                      |  |
|                                                                       | ₹<br>-7/8"→                                                                                                                                                                                                                                                                                                                                                                                                                                                                              | 12'                       | M7ACE                   |                | Flat White                                                                                                                                 | 2                                                                                                                                                                                                                                                                                                                                                                                                                                                                                                                                                                                                                                                                                                                                                                                                                                                                                     | ۳<br>ب     | 1/2 "                                    | 10'                                | UA2                                                                                           | 5CE Fla                                                                                                                                                                                                                                                                                                                                                                                                                                                                                                                                                                                                                                                                                                                                                                                                                                                      | Flat White  |             |                      |  |
|                                                                       |                                                                                                                                                                                                                                                                                                                                                                                                                                                                                          | ssions (VC)<br>350 v1.2-2 |                         | oliance o      | n select fir                                                                                                                               | nishes, see                                                                                                                                                                                                                                                                                                                                                                                                                                                                                                                                                                                                                                                                                                                                                                                                                                                                           | usg.e      | comedes.com                              | for more det                       | ails ar                                                                                       | nd docume                                                                                                                                                                                                                                                                                                                                                                                                                                                                                                                                                                                                                                                                                                                                                                                                                                                    | ntation.    |             |                      |  |
| PHYSICAL DATA/<br>FOOTNOTES                                           | Product literature and samples     Data sheet: AC3041     Technical Guide: AC329917     USG Donn® Brand AX™ sample: 272638     USG Donn® Brand AX™ sample: 216857     Product information     See usg.com for the most up-to-date product     information.     Material     Double-web aluminum tee with aluminum cap and     stainless steel Quick-Release™ clip. Baked-on polyester     paint.     Installation     Install according to ASTM C636, ASTM E580, CISCA and     USG Pone® |                           |                         |                |                                                                                                                                            | Online tools         usgdesignstudio.com, cgcdesignstudio.com         or usg.ecomedes.com         Linitations         Non-fire-rated applications only. Finish is not UV-resistant;         should not be installed where direct exposure to sun or         weather will occur, such as fascias or facades. Indirect         exposure to severe environmental conditions may shorten         the lifespan of the product. The gasket face applied to USG         Donn* Brand AXCE** contains a protective strip that must         be removed prior to panel installations. The standard gasket         is not recommended for installations with metal panels. If         metal panels are desired, a special gasket suitable for metal         panels may be applied to the USG Donn* Brand DXACE**         suspension system through special order.         Clean Room Installation |            |                                          |                                    |                                                                                               | <ol> <li>Seismic and heavy duty applications<br/>See SC2499.</li> <li>Notes         <ol> <li>All USG main tees, cross tees and main tee-hanger wire<br/>connections meet AC 368 and ASTM ES80 requirements for<br/>tension and compression strength, as tested per ASTM E3090.</li> <li>Rated Load expressed in Ib./LF based on simple span tests in<br/>accordance with ASTM E3090 with deflection limit of L/360. Duty<br/>rating is assigned based on rated load per ASTM C635.</li> <li>Perimeter panels must be trimmed so that the edge extends<br/>completely over the gasket</li> <li>UA2SCE molding and LIS and C8 hold-down clips are required for<br/>ISO Class 5 Clean Room applications.</li> <li>Metric sizes available by RTQ.</li> <li>AXCE<sup>TH</sup> is not available in powder coated options, only available in</li> </ol> </li> </ol> |             |             |                      |  |
|                                                                       | used when appro                                                                                                                                                                                                                                                                                                                                                                                                                                                                          | ithority havir            | ng jurisdicti           | on. Must b     | Liean Room Installation<br>Must be installed in compliance with ASTM C636, ASTM<br>E580, CISCA and standard industry practices, within all |                                                                                                                                                                                                                                                                                                                                                                                                                                                                                                                                                                                                                                                                                                                                                                                                                                                                                       |            |                                          |                                    | Standard and Advantage options.<br>7. For seismic installation requirements refer to ESR-1222 |                                                                                                                                                                                                                                                                                                                                                                                                                                                                                                                                                                                                                                                                                                                                                                                                                                                              |             |             |                      |  |