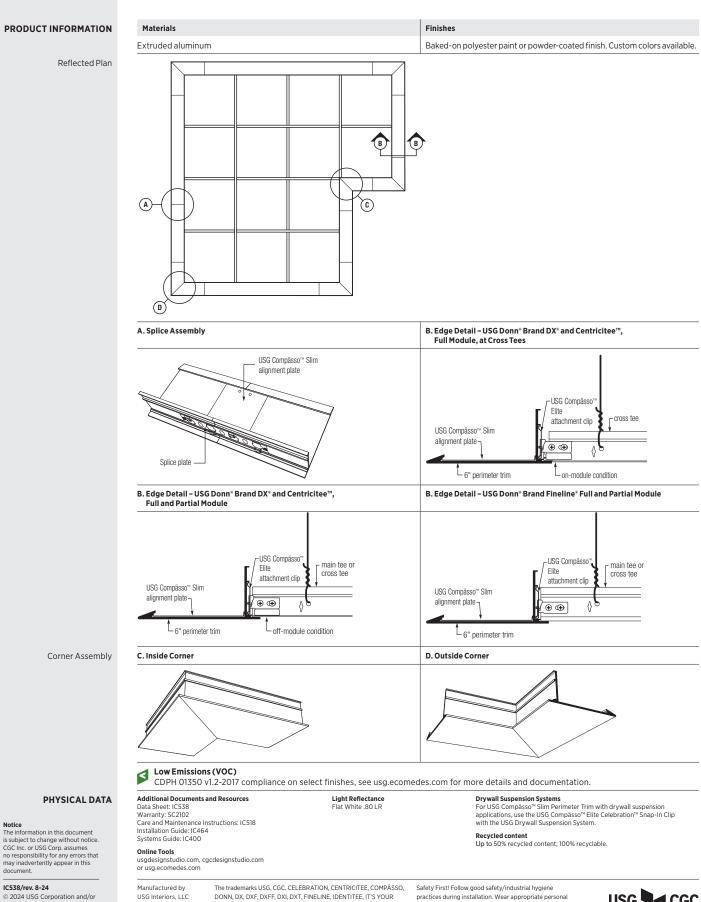

### FEATURES AND BENEFITS

- Creates a wide, low-profile, "picture frame" edge detail.
- · Dramatically frames ceiling islands.
- An innovative alternative to traditional perimeter trim.
- Extruded aluminum with durable Flat White painted or powder-coated finish.
- Precision-engineered to fit USG Donn<sup>®</sup> Brand DX<sup>®</sup>, Centricitee<sup>™</sup> DXT<sup>™</sup>, Identitee<sup>®</sup> DXI<sup>™</sup> and Fineline<sup>®</sup> DXF<sup>™</sup>/DXFF<sup>™</sup> suspension systems.
- Compatible with Square (SQ), Shadowline (SL) and Fineline (FL) acoustical panel edge profiles and drywall suspension systems.

## APPLICATIONS

- Interior Applications
- Pods, Islands, and Clouds
- Sloped Ceilings
- Quick Ship Straights and Corners
- New Construction or Renovation