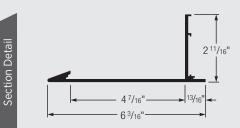

### FEATURES AND BENEFITS

- Creates a wide, low-profile, "picture frame" edge detail.
- · Dramatically frames ceiling islands.
- An innovative alternative to traditional perimeter trim.
- Extruded aluminum with durable Flat White painted or powder-coated finish.
- Precision-engineered to fit USG Donn<sup>®</sup> Brand DX<sup>®</sup>, Centricitee<sup>™</sup> DXT<sup>™</sup>, Identitee<sup>®</sup> DXI<sup>™</sup> and Fineline<sup>®</sup> DXF<sup>™</sup>/DXFF<sup>™</sup> suspension systems.
- Compatible with Square (SQ), Shadowline (SL) and Fineline (FL) acoustical panel edge profiles and drywall suspension systems.