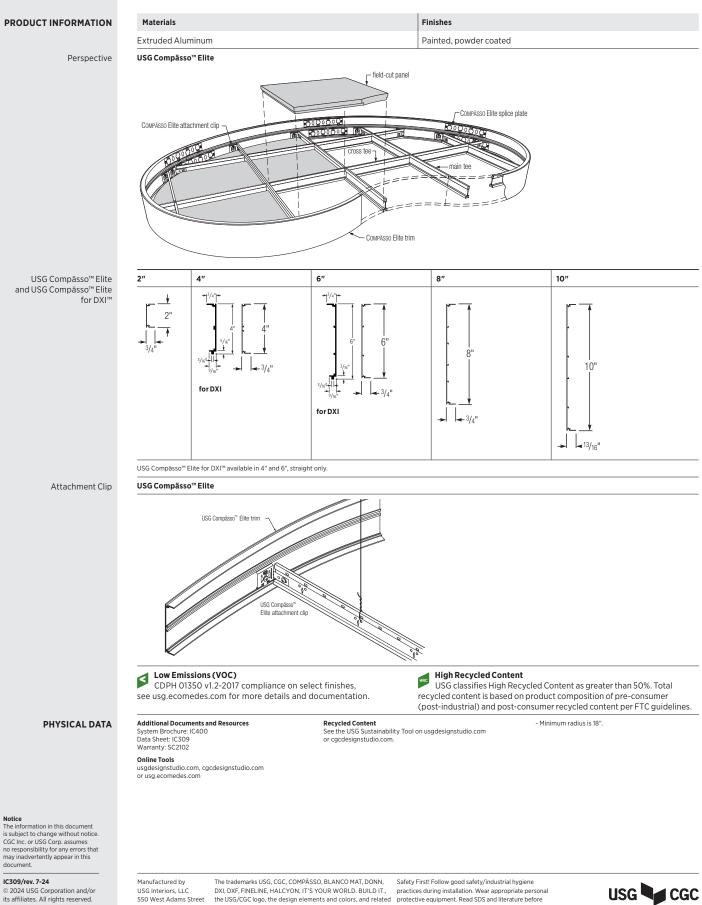

## USG COMPÄSSO<sup>™</sup> ELITE

EXTRUDED ALUMINUM PERIMETER TRIMS

USG Compāsso™ Elite Perimeter Trim with USG Halcyon™ Acoustical Panels/USG Donn® Brand Fineline® DXF™ Acoustical Suspension System

### FEATURES AND BENEFITS

- Creates free-form ceiling islands or fascias to define space and provide visual impact.
- Available in variable trim heights.
- Made to order; arrives on-site pre-engineered.
- Strong, durable and long-lasting extruded aluminum construction.
- Compässo™ Elite for DXI™ available (straight only).
- Compässo™ Elite for DXI™ is recommended for use with full-size ceiling panels only.

### APPLICATIONS

- Interior Applications
- Pods, Islands, and Clouds
- Sloped Ceilings
- Custom Curved Radius and Length
- Quick Ship Straights
- New Construction or Renovation