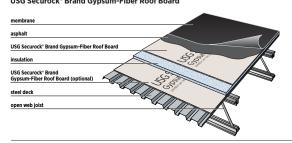

### COVER BOARD

USG Securock high-performance roof board is placed directly below the roofing membrane, providing primary support for the membrane and protecting the underlying insulation layer from damage during installation and for the service life of the roof. Cover boards are used as impact protection for insulation boards (foot traffic, hail, etc.), to insulation protection from EPDM heat transfer, a surface to which asphalt can be mopped, and as a fire barrier for external fire.

# USG Securock\* Brand Gypsum-Fiber Roof Board recommended for fully adhered membrane

USG Securock\* Brand UltraLight Glass-Mat Roof Board recommended for mechanically attached membrane