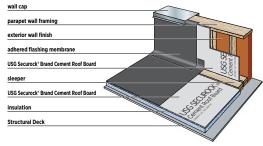

## METAL OR TILE ROOF THERMAL BARRIER

USG Securock high-performance roof board provides a thermal barrier in conjunction with a standing-seam metal or tile roofing system. It also provides noise reduction and hail resistance. Thermal barriers reduce thermal "shock" and slow heat escape from building and act as a fire barrier for internal fire.