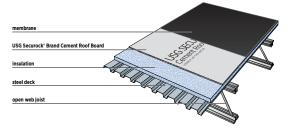

### COVER BOARD

USG Securock high-performance roof board is placed directly below the roofing membrane, providing primary support for the membrane and protecting the underlying insulation layer from damage during installation and for the service life of the roof. Cover boards are used as impact protection for insulation boards (foot traffic, hail, etc.), to insulation protection from EPDM heat transfer, a surface to which asphalt can be mopped, and as a fire barrier for external fire.

USG Securock\* Brand Cement Roof Board