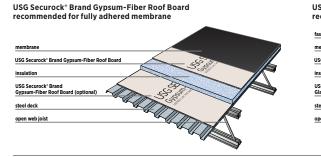

USG Securock\* Brand Cement Roof Board recommended for most fully\* adhered membrane

USG Securock\* Brand UltraLight Coated Glass-Mat Roof Board recommended for fully adhered membrane

USG Securock\* Brand Gypsum-Fiber Roof Board

USG Securock\* Brand Cement Roof Board

### COVER BOARD

USG Securock high-performance roof board is placed directly below the roofing membrane, providing primary support for the membrane and protecting the underlying insulation layer from damage during installation and for the service life of the roof. Cover boards are used as impact protection for insulation boards (foot traffic, hail, etc.), to insulation protection from EPDM heat transfer, a surface to which asphalt can be mopped, and as a fire barrier for external fire.