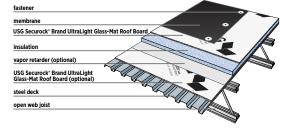

#### SUBSTRATE FOR VAPOR RETARDERS

USG Securock high-performance roof board is placed over the roof deck to provide support for the vapor barrier. The membrane may be loose laid; attached with cold mastics, hot asphalt or adhesives; or mechanically fastened, depending on the roof assembly. The roof board is used as a substrate for retarder adhesion to reduce condensation.

#### SUBSTRATE FOR VAPOR RETARDERS CONT.

USG Securock\* Brand UltraLight Glass-Mat Roof Board recommended for mechanically attached membrane fastner membrane USG Securock\* Brand UltraLight Giass-Mat Roof Board insulation steel deck open web joist