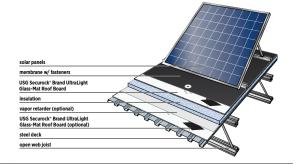

#### SOLAR ROOFS

USG Securock high-performance roof boards provide a strong and stable base for all solar roof assemblies while protecting the underlaying insulation from damage.

USG Securock\* Brand UltraLight Glass-Mat Roof Board recommended for mechanically attached membrane fastner membrane USG Securock\* Brand UltraLight Giass-Mat Roof Board insulation steel deck open web joist