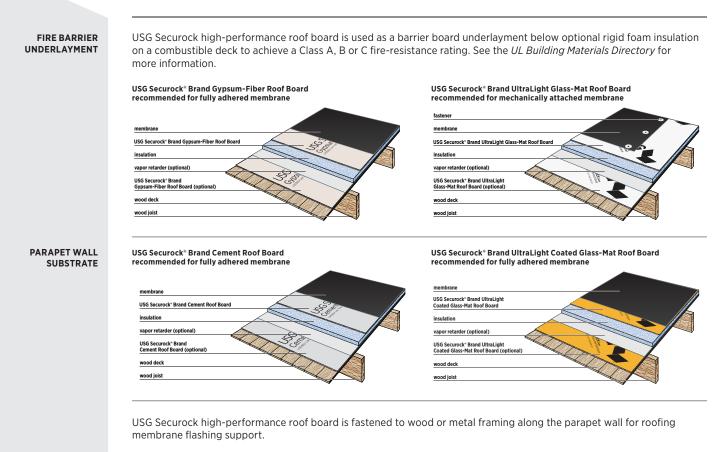

### COVER BOARD

USG Securock high-performance roof board is placed directly below the roofing membrane, providing primary support for the membrane and protecting the underlying insulation layer from damage during installation and for the service life of the roof. Cover boards are used as impact protection for insulation boards (foot traffic, hail, etc.), to insulation protection from EPDM heat transfer, a surface to which asphalt can be mopped, and as a fire barrier for external fire.

#### SUBSTRATE FOR VAPOR RETARDERS

USG Securock high-performance roof board is placed over the roof deck to provide support for the vapor barrier. The membrane may be loose laid; attached with cold mastics, hot asphalt or adhesives; or mechanically fastened, depending on the roof assembly. The roof board is used as a substrate for retarder adhesion to reduce condensation.