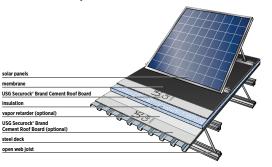

#### SOLAR ROOFS

USG Securock high-performance roof boards provide a strong and stable base for all solar roof assemblies while protecting the underlaying insulation from damage.

USG Securock\* Brand Cement Roof Board recommended for most fully\* adhered membrane

USG Securock\* Brand UltraLight Coated Glass-Mat Roof Board recommended for fully adhered membrane

USG Securock\* Brand Gypsum-Fiber Roof Board