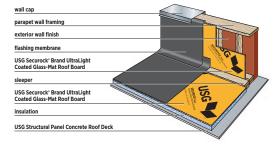

### COVER BOARD

USG Securock high-performance roof board is placed directly below the roofing membrane, providing primary support for the membrane and protecting the underlying insulation layer from damage during installation and for the service life of the roof. Cover boards are used as impact protection for insulation boards (foot traffic, hail, etc.), to insulation protection from EPDM heat transfer, a surface to which asphalt can be mopped, and as a fire barrier for external fire.

USG Securock\* Brand UltraLight Glass-Mat Roof Board recommended for mechanically attached membrane fastner membrane USG Securock\* Brand UltraLight Giass-Mat Roof Board insulation steel deck open web joist