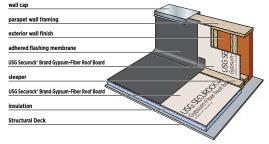

## METAL OR TILE ROOF THERMAL BARRIER

USG Securock high-performance roof board provides a thermal barrier in conjunction with a standing-seam metal or tile roofing system. It also provides noise reduction and hail resistance. Thermal barriers reduce thermal "shock" and slow heat escape from building and act as a fire barrier for internal fire.