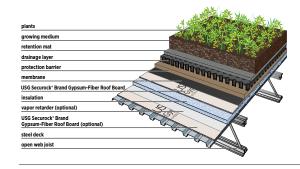

#### **VEGETATIVE ROOFS**

USG Securock high-performance roof boards provide an exceptional base for all vegetative roof assemblies while protecting the underlaying insulation from damage.

growing medium

retention mat

drainage layer

insulation

steel deck

open web joist

protection barrie

membrane w/ fasteners

vapor retarder (optional)

USG Securock<sup>®</sup> Brand UltraLight Glass-Mat Roof Board

USG Securock\* Brand UltraLight Glass-Mat Roof Board (optional)

USG Securock\* Brand Gypsum-Fiber Roof Board recommended for fully adhered membrane