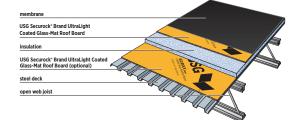

USG Securock\* Brand UltraLight Coated Glass-Mat Roof Board

recommended for fully adhered membrane

USG Securock\* Brand Gypsum-Fiber Roof Board recommended for most fully® adhered membrane

USG Securock\* Brand Cement Roof Board recommended for most fully\* adhered membrane

### COVER BOARD

USG Securock high-performance roof board is placed directly below the roofing membrane, providing primary support for the membrane and protecting the underlying insulation layer from damage during installation and for the service life of the roof. Cover boards are used as impact protection for insulation boards (foot traffic, hail, etc.), to insulation protection from EPDM heat transfer, a surface to which asphalt can be mopped, and as a fire barrier for external fire.