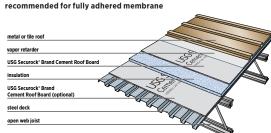

## METAL OR TILE ROOF THERMAL BARRIER

USG Securock high-performance roof board provides a thermal barrier in conjunction with a standing-seam metal or tile roofing system. It also provides noise reduction and hail resistance. Thermal barriers reduce thermal "shock" and slow heat escape from building and act as a fire barrier for internal fire.

#### USG Securock\* Brand Cement Roof Board recommended for fully adhered membrane

RF44-USA-ENG/rev. 12-20 © 2020 USG Corporation and/or its affiliates. All rights reserved.

Manufactured by United States Gypsum Company 550 West Adams Street Chicago, IL 60661