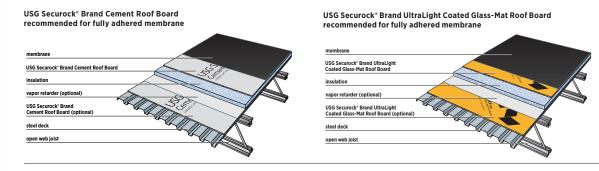

### COVER BOARD

USG Securock high-performance roof board is placed directly below the roofing membrane, providing primary support for the membrane and protecting the underlying insulation layer from damage during installation and for the service life of the roof. Cover boards are used as impact protection for insulation boards (foot traffic, hail, etc.), to insulation protection from EPDM heat transfer, a surface to which asphalt can be mopped, and as a fire barrier for external fire.

USG Securock\* Brand Cement Roof Board recommended for most fully\* adhered membrane

USG Securock\* Brand UltraLight Coated Glass-Mat Roof Board recommended for fully adhered membrane

USG Securock\* Brand Gypsum-Fiber Roof Board

USG Securock\* Brand Cement Roof Board

USG Securock\* Brand UltraLight Coated Glass-Mat Roof Board

recommended for fully adhered membrane

USG Securock\* Brand Gypsum-Fiber Roof Board recommended for most fully® adhered membrane

USG Securock\* Brand Cement Roof Board recommended for most fully\* adhered membrane