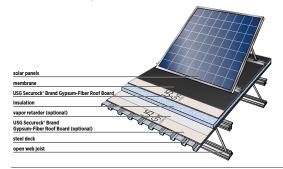

#### SOLAR ROOFS

USG Securock high-performance roof boards provide a strong and stable base for all solar roof assemblies while protecting the underlaying insulation from damage.

#### USG Securock<sup>®</sup> Brand Gypsum-Fiber Board recommended for fully adhered membrane

# USG Securock\* Brand UltraLight Glass-Mat Roof Board recommended for fully adhered membrane

#### USG Securock\* Brand Cement Roof Board recommended for fully adhered membrane

RF44-USA-ENG/rev. 12-20 © 2020 USG Corporation and/or its affiliates. All rights reserved.

Manufactured by United States Gypsum Company 550 West Adams Street Chicago, IL 60661