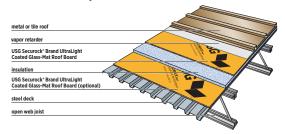

## METAL OR TILE ROOF THERMAL BARRIER

USG Securock high-performance roof board provides a thermal barrier in conjunction with a standing-seam metal or tile roofing system. It also provides noise reduction and hail resistance. Thermal barriers reduce thermal "shock" and slow heat escape from building and act as a fire barrier for internal fire.

# USG Securock\* Brand UltraLight Coated Glass-Mat Roof Board recommended for fully adhered membrane

#### USG Securock\* Brand UltraLight Glass-Mat Roof Board recommended for mechanically attached membrane

USG Securock\* Brand UltraLight Coated Glass-Mat Roof Board recommended for fully adhered membrane