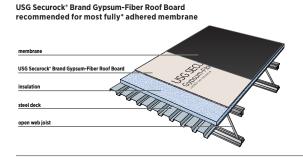

### COVER BOARD

USG Securock high-performance roof board is placed directly below the roofing membrane, providing primary support for the membrane and protecting the underlying insulation layer from damage during installation and for the service life of the roof. Cover boards are used as impact protection for insulation boards (foot traffic, hail, etc.), to insulation protection from EPDM heat transfer, a surface to which asphalt can be mopped, and as a fire barrier for external fire.

USG Securock\* Brand Cement Roof Board recommended for most fully\* adhered membrane

USG Securock\* Brand UltraLight Coated Glass-Mat Roof Board recommended for fully adhered membrane

USG Securock\* Brand Gypsum-Fiber Roof Board