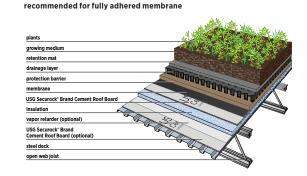

#### **VEGETATIVE ROOFS**

USG Securock high-performance roof boards provide an exceptional base for all vegetative roof assemblies while protecting the underlaying insulation from damage.

growing medium

USG Securock<sup>®</sup> Brand Cement Roof Board

plants growing medium retention mat drainage layer protection barrier membrane USG Securock-Brand UltraLight Casted Glass-Mat Roof Board securock-Brand UltraLight Casted Glass-Mat Roof Board (optional) stel dack pen web joist