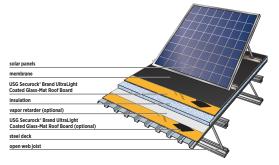

#### SOLAR ROOFS

USG Securock high-performance roof boards provide a strong and stable base for all solar roof assemblies while protecting the underlaying insulation from damage.

# USG Securock\* Brand Gypsum-Fiber Roof Board recommended for fully adhered membrane

USG Securock\* Brand UltraLight Glass-Mat Roof Board recommended for mechanically attached membrane