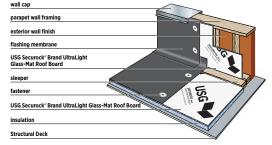

## METAL OR TILE ROOF THERMAL BARRIER

USG Securock high-performance roof board provides a thermal barrier in conjunction with a standing-seam metal or tile roofing system. It also provides noise reduction and hail resistance. Thermal barriers reduce thermal "shock" and slow heat escape from building and act as a fire barrier for internal fire.