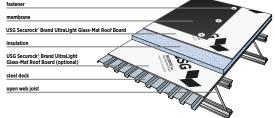

USG Securock\* Brand UltraLight Glass-Mat Roof Board recommended for mechanically attached membrane fastner membrane USG Securock\* Brand UltraLight Giass-Mat Roof Board insulation steel deck open web joist

### COVER BOARD

USG Securock high-performance roof board is placed directly below the roofing membrane, providing primary support for the membrane and protecting the underlying insulation layer from damage during installation and for the service life of the roof. Cover boards are used as impact protection for insulation boards (foot traffic, hail, etc.), to insulation protection from EPDM heat transfer, a surface to which asphalt can be mopped, and as a fire barrier for external fire.