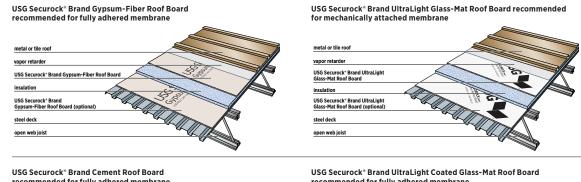

#### SUBSTRATE FOR VAPOR RETARDERS

USG Securock high-performance roof board is placed over the roof deck to provide support for the vapor barrier. The membrane may be loose laid; attached with cold mastics, hot asphalt or adhesives; or mechanically fastened, depending on the roof assembly. The roof board is used as a substrate for retarder adhesion to reduce condensation.

# USG Securock\* Brand Gypsum-Fiber Roof Board recommended for fully adhered membrane

USG Securock\* Brand UltraLight Glass-Mat Roof Board recommended for mechanically attached membrane

USG Securock<sup>®</sup> Brand UltraLight Glass-Mat Roof Board

USG Securock\* Brand UltraLight Glass-Mat Roof Board (optional)

USG Securock\* Brand Gypsum-Fiber Roof Board recommended for fully adhered membrane

USG Securock<sup>®</sup> Brand Cement Roof Board