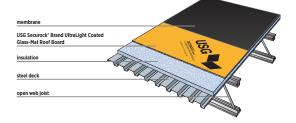

### COVER BOARD

USG Securock high-performance roof board is placed directly below the roofing membrane, providing primary support for the membrane and protecting the underlying insulation layer from damage during installation and for the service life of the roof. Cover boards are used as impact protection for insulation boards (foot traffic, hail, etc.), to insulation protection from EPDM heat transfer, a surface to which asphalt can be mopped, and as a fire barrier for external fire.

USG Securock\* Brand UltraLight Glass-Mat Roof Board recommended for mechanically attached membrane fastner membrane USG Securock\* Brand UltraLight Giass-Mat Roof Board insulation steel deck open web joist