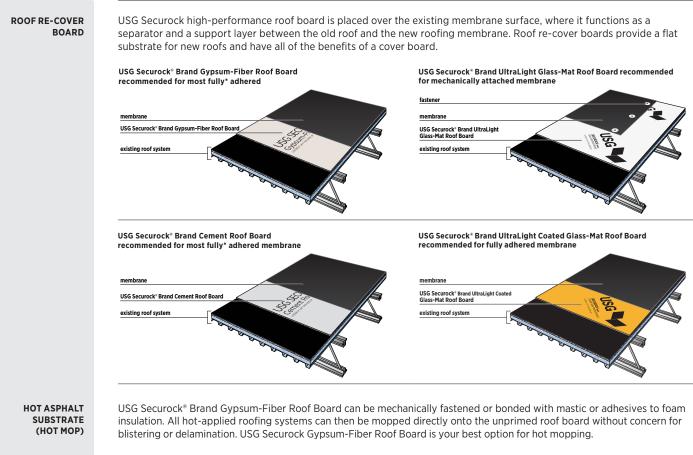

### COVER BOARD

USG Securock high-performance roof board is placed directly below the roofing membrane, providing primary support for the membrane and protecting the underlying insulation layer from damage during installation and for the service life of the roof. Cover boards are used as impact protection for insulation boards (foot traffic, hail, etc.), to insulation protection from EPDM heat transfer, a surface to which asphalt can be mopped, and as a fire barrier for external fire.

USG Securock\* Brand Cement Roof Board recommended for most fully\* adhered membrane

USG Securock\* Brand UltraLight Coated Glass-Mat Roof Board recommended for fully adhered membrane

USG Securock\* Brand Gypsum-Fiber Roof Board

USG Securock\* Brand UltraLight Glass-Mat Roof Board recommended for mechanically attached membrane fastner membrane USG Securock\* Brand UltraLight Giass-Mat Roof Board insulation steel deck open web joist

USG Securock\* Brand Cement Roof Board

USG Securock\* Brand UltraLight Coated Glass-Mat Roof Board

recommended for fully adhered membrane

USG Securock\* Brand Gypsum-Fiber Roof Board recommended for most fully® adhered membrane

USG Securock\* Brand Cement Roof Board recommended for most fully\* adhered membrane