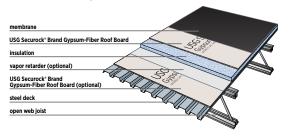

#### SUBSTRATE FOR VAPOR RETARDERS

USG Securock high-performance roof board is placed over the roof deck to provide support for the vapor barrier. The membrane may be loose laid; attached with cold mastics, hot asphalt or adhesives; or mechanically fastened, depending on the roof assembly. The roof board is used as a substrate for retarder adhesion to reduce condensation.

#### SUBSTRATE FOR VAPOR RETARDERS CONT.