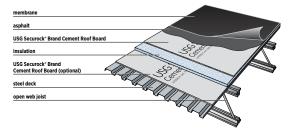

### COVER BOARD

USG Securock high-performance roof board is placed directly below the roofing membrane, providing primary support for the membrane and protecting the underlying insulation layer from damage during installation and for the service life of the roof. Cover boards are used as impact protection for insulation boards (foot traffic, hail, etc.), to insulation protection from EPDM heat transfer, a surface to which asphalt can be mopped, and as a fire barrier for external fire.

USG Securock\* Brand Cement Roof Board