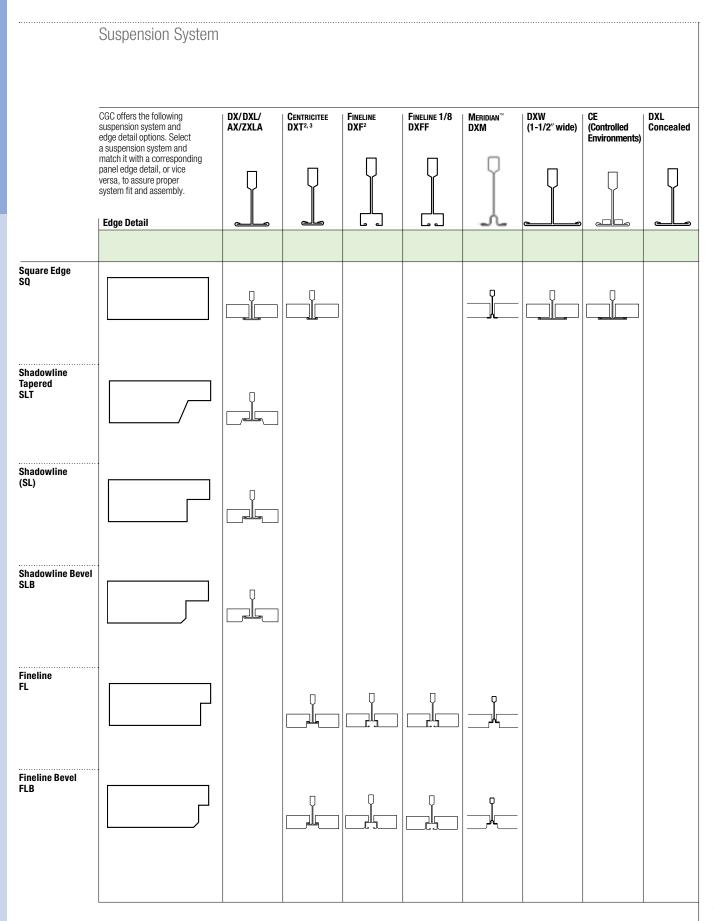

## System Interface

- AX and ZXLA Suspension Systems provide environmental resistance; they have the same profile as DX/DXL and can utilize the same edge details.
  DX/DXL, ZXLA, DXLF, and DXLT fire-rated suspension systems and FIRECODE formulation panels may have restrictions on size and appl
- 3. Square edge panels are not recommended with 2'x4' modules using 9/16" grid. 4. ILT edge is applicable only to Illusion and Pedestals face-cut products.

|                                       |             | DX/DXL/<br>AX/ZXLA | CENTRICITEE DXT <sup>2, 3</sup> | FINELINE DXF <sup>2</sup> | FINELINE 1/8<br>DXFF | Meridian™<br>DXM | DXW<br>(1-1/2" wide) | CE<br>(Controlled<br>Environments) | DXL<br>Concealed |
|---------------------------------------|-------------|--------------------|---------------------------------|---------------------------|----------------------|------------------|----------------------|------------------------------------|------------------|
|                                       | Edge Detail |                    |                                 |                           |                      |                  |                      |                                    |                  |
| Pedestals<br>PE/ILT                   |             |                    |                                 |                           |                      |                  |                      |                                    |                  |
| Pedestals<br>PE/SLT                   |             |                    |                                 |                           |                      |                  |                      |                                    |                  |
| Interline Tapered <sup>4</sup><br>ILT |             |                    |                                 |                           |                      |                  |                      |                                    |                  |
| BESK                                  |             |                    |                                 |                           |                      |                  |                      |                                    |                  |
| SESK                                  |             |                    |                                 |                           |                      |                  |                      |                                    |                  |
|                                       |             |                    |                                 |                           |                      |                  |                      |                                    |                  |
|                                       |             |                    |                                 |                           |                      |                  |                      |                                    |                  |