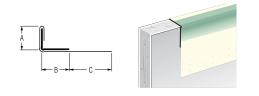

#### SHEETROCK® Paper-Faced Metal Trim, L shape

Use where wallboard abuts with suspended ceilings, beams, plaster, masonry, and concrete walls, as well as untrimmed door and window jambs. The B4 NB sizes have no bead.

|              | Dimensions |        |        | Length  |
|--------------|------------|--------|--------|---------|
|              | Α          | В      | C      |         |
| B4 (1/2")    | 1/2"       | 15/16" | 1-1/4" | 8', 10' |
| B4 NB (1/2") | 1/2"       | 15/16" | 1-1/4" | 10'     |
| B4 (5/8")    | 5/8"       | 13/16" | 1-1/4" | 8', 10' |