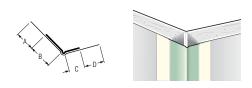

#### SHEETROCK® Paper-Faced Metal Outside Corner Bead, 135 Degree, Offset

Designed for 135° corners. Offset bead is designed to give a true offset corner with a smaller bead height requiring less compound to finish. Can be used on any thickness of wallboard.

|       | Dimensions |      |      |      | Length  |
|-------|------------|------|------|------|---------|
|       | Α          | В    | C    | D    |         |
| B1 OS | 5/8"       | 3/4" | 1/2" | 5/8" | 8', 10' |