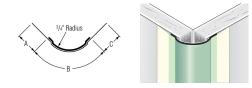

#### SHEETROCK® Paper-Faced Metal Outside Corner Bead, Bullnose, 3/4" Radius

Installs easily to form a smooth rounded outside corner. The 3/4" radius can be used for 1/2" or 5/8" drywall.

|      | Dimensions |        |      | Length      |
|------|------------|--------|------|-------------|
|      | Α          | В      | C    |             |
| SLOC | 5/8"       | 1-3/4" | 5/8" | 8', 9', 10' |