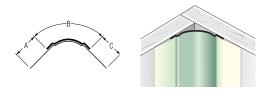

#### SHEETROCK® Paper-Faced Metal Outside Corner Bead, Bullnose, 3/4" Radius

Installs easily to form a smooth rounded outside corner. The 3/4" radius can be used for 1/2" or 5/8" drywall.

|      | Dimensions |        |      | Length      |
|------|------------|--------|------|-------------|
|      | Α          | В      | C    |             |
| SLOC | 5/8"       | 1-3/4" | 5/8" | 8', 9', 10' |

#### SHEETROCK® Paper-Faced Metal Outside Corner Bead, Bullnose, 3/4" Radius, Offset

Designed for bay window offsets. Use to create a rounded 135° offset outside corner.

|         | Dimensions |        |      | Length     |
|---------|------------|--------|------|------------|
|         | Α          | В      | C    |            |
| SLOC OS | 1-1/2"     | 1-1/2" | 3/4" | 8, 9', 10' |

#### SHEETROCK® Paper-Faced Metal Outside Corner Bead, Bullnose, 1/2" Radius

Installs easily to form a smooth rounded outside corner. The 3/4" radius can be used for 1/2" or 5/8" drywall.

|           | Dimensions |        |      | Length  |
|-----------|------------|--------|------|---------|
|           | Α          | В      | C    |         |
| Baby Bull | 5/8"       | 1-3/4" | 5/8" | 8', 10' |