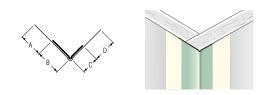

## SHEETROCK<sup>®</sup> Paper-Faced Metal Outside Corner Bead, 90 Degree

Use for 90° outside corners. Suitable for use on any thickness of wallboard.

|               | Dimensions |         |         |        | Length          |
|---------------|------------|---------|---------|--------|-----------------|
|               | Α          | В       | C       | D      |                 |
| B1W           | 3/4"       | 13/16"  | 9/16"   | 3/4"   | 7', 8', 9', 10' |
| B1XW EL       | 5/8"       | 13/16"  | 13/16"  | 5/8"   | 7', 8', 9', 10' |
| B1 Super Wide | 11/16"     | 1-1/16" | 1-1/16" | 11/16" | 8', 10'         |

Note: XW = Extra Wide; EL = Even Leg