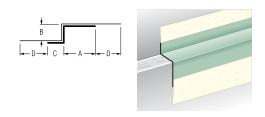

#### SHEETROCK® Paper-Faced Metal Trim, J shape

Tape on "J" trim completely surrounds the rough edge of the wallboard, providing a strong and clean corner. Tape on application eliminates frustration with nailing and nail shrink-back. Can be used for finishing off bi-fold closet doors, as well as under all door and window encasements, and to finish rough drywall ends.

|           | Dimensions |       |       |         | Length |
|-----------|------------|-------|-------|---------|--------|
|           | Α          | В     | C     | D       |        |
| B9 (1/2") | 1/2"       | 9/16" | 5/8"  | 1-1/16" | 8'     |
| B9 (5/8") | 1/2"       | 5/8"  | 9/16" | 1-1/16" | 8'     |