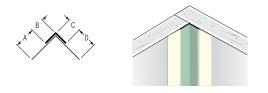

## SHEETROCK<sup>®</sup> Paper-Faced Metal Outside Corner Bead, 90 Degree

Use for 90° outside corners. Suitable for use on any thickness of wallboard.

|               | Dimensions |         |         |        | Length          |
|---------------|------------|---------|---------|--------|-----------------|
|               | Α          | В       | C       | D      |                 |
| B1W           | 3/4"       | 13/16"  | 9/16"   | 3/4"   | 7', 8', 9', 10' |
| B1XW EL       | 5/8"       | 13/16"  | 13/16"  | 5/8"   | 7', 8', 9', 10' |
| B1 Super Wide | 11/16"     | 1-1/16" | 1-1/16" | 11/16" | 8', 10'         |

Note: XW = Extra Wide; EL = Even Leg