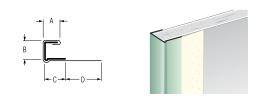

#### SHEETROCK® Paper-Faced Metal Trim, L shape

Use where wallboard abuts with suspended ceilings, beams, plaster, masonry, and concrete walls, as well as untrimmed door and window jambs. The B4 NB sizes have no bead.

|              | Dimensions |        |        | Length  |
|--------------|------------|--------|--------|---------|
|              | Α          | В      | C      |         |
| B4 (1/2")    | 1/2"       | 15/16" | 1-1/4" | 8', 10' |
| B4 NB (1/2") | 1/2"       | 15/16" | 1-1/4" | 10'     |
| B4 (5/8")    | 5/8"       | 13/16" | 1-1/4" | 8', 10' |