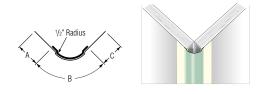

#### SHEETROCK® Paper-Faced Metal Outside Corner Bead, Bullnose, 1/2" Radius

Installs easily to form a smooth rounded outside corner. The 3/4" radius can be used for 1/2" or 5/8" drywall.

|           | Dimensions |        |      | Length  |
|-----------|------------|--------|------|---------|
|           | Α          | В      | C    |         |
| Baby Bull | 5/8"       | 1-3/4" | 5/8" | 8', 10' |