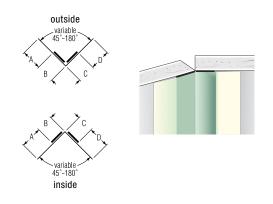

#### SHEETROCK® Paper-Faced Metal Outside Corner Bead, 135 Degree, Offset

Designed for 135° corners. Offset bead is designed to give a true offset corner with a smaller bead height requiring less compound to finish. Can be used on any thickness of wallboard.

|       | Dimensions |      |      |      | Length  |
|-------|------------|------|------|------|---------|
|       | Α          | В    | C    | D    |         |
| B1 OS | 5/8"       | 3/4" | 1/2" | 5/8" | 8', 10' |