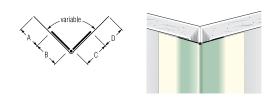

## SHEETROCK<sup>®</sup> Paper-Faced Metal Outside Corner Bead, 90 Degree

Use for 90° outside corners. Suitable for use on any thickness of wallboard.

|               | Dimensions |         |         |        | Length          |
|---------------|------------|---------|---------|--------|-----------------|
|               | Α          | В       | C       | D      |                 |
| B1W           | 3/4"       | 13/16"  | 9/16"   | 3/4"   | 7', 8', 9', 10' |
| B1XW EL       | 5/8"       | 13/16"  | 13/16"  | 5/8"   | 7', 8', 9', 10' |
| B1 Super Wide | 11/16"     | 1-1/16" | 1-1/16" | 11/16" | 8', 10'         |

Note: XW = Extra Wide; EL = Even Leg