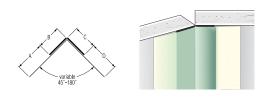

## SHEETROCK® Paper-Faced Metal Inside Corner Bead, 90 Degree

Designed to form a true inside (90°) corner. For use with any thickness of wallboard.

|    | Dimensions |      |      |      | Length  |
|----|------------|------|------|------|---------|
|    | Α          | В    | C    | D    |         |
| B2 | 5/8"       | 3/8" | 3/8" | 5/8" | 8', 10' |

### SHEETROCK® Paper-Faced Metal Inside Corner Bead, 135 Degree, Offset

Designed to give a true inside offset angle on corners greater than  $90^\circ.$  For use on any thickness of wallboard.

|       | Dimensions |      |      |      | Length  |
|-------|------------|------|------|------|---------|
|       | Α          | В    | C    | D    |         |
| B2 0S | 5/8"       | 5/8" | 5/8" | 5/8" | 8', 10' |