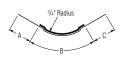

#### SHEETROCK® Paper-Faced Metal Outside Corner Bead, Bullnose, 3/4" Radius

Installs easily to form a smooth rounded outside corner. The 3/4" radius can be used for 1/2" or 5/8" drywall.

|      | Dimensions |        |      | Length      |
|------|------------|--------|------|-------------|
|      | Α          | В      | C    |             |
| SLOC | 5/8"       | 1-3/4" | 5/8" | 8', 9', 10' |