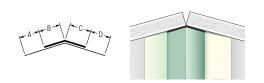

#### SHEETROCK® Paper-Faced Metal Outside Corner Bead, 135 Degree, Offset

Designed for 135° corners. Offset bead is designed to give a true offset corner with a smaller bead height requiring less compound to finish. Can be used on any thickness of wallboard.

|       | Dimensions |      |      |      | Length  |
|-------|------------|------|------|------|---------|
|       | Α          | В    | C    | D    |         |
| B1 OS | 5/8"       | 3/4" | 1/2" | 5/8" | 8', 10' |