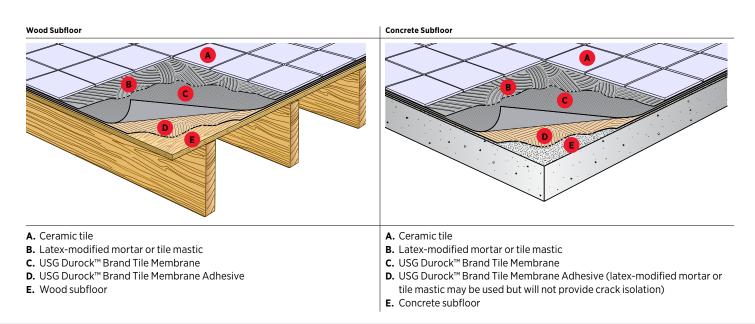

## **USG DUROCK<sup>™</sup> BRAND** TILE MEMBRANE AND ADHESIVE

| OUTSTANDING PERFORMANCE | USG Durock <sup>™</sup> Brand Tile Membrane is a thin, waterproof, vapor-permeable membrane used under tile<br>in residential and light-commercial floor, wall and countertop applications. Easy to install, with a patented<br>cementitious surface for outstanding tile bond, USG Durock <sup>™</sup> tile membrane also provides a high-<br>performance crack-isolation solution when used with USG Durock <sup>™</sup> Brand Tile Membrane Adhesive. |
|-------------------------|----------------------------------------------------------------------------------------------------------------------------------------------------------------------------------------------------------------------------------------------------------------------------------------------------------------------------------------------------------------------------------------------------------------------------------------------------------|
| EASY TO INSTALL         | USG Durock <sup>™</sup> tile membrane can be easily cut with scissors. There's no dust, no mess and no need for special tools. Refer to submittal sheet <i>USG Durock<sup>™</sup> Tile Membrane</i> (CB492) for technical data and installation methods.                                                                                                                                                                                                 |
| WATER PROTECTION        | Waterproof USG Durock <sup>™</sup> tile membrane protects wood subfloors from water damage, while its breathability ensures that moisture in the substrate can escape. It is also mold and mildew resistant, scoring a 10 out of 10 on ASTM D3273.                                                                                                                                                                                                       |
| CRACK ISOLATION         | When installed with USG Durock™ tile membrane adhesive, the membrane creates a high-performance crack-isolation system. Type 1 organic adhesive or latex-modified thin-set mortar may be used instead, but these products do not provide crack isolation.                                                                                                                                                                                                |
| OUTSTANDING TILE BOND   | Covered on one side with a cementitious coating, USG Durock™ tile membrane provides excellent adhesion for ceramic tile.                                                                                                                                                                                                                                                                                                                                 |
| THIN AND LIGHTWEIGHT    | Just 0.22" thick, USG Durock™ tile membrane won't raise the level of the floor or interfere with continuity between rooms. Rolls are light and easy to carry and store.                                                                                                                                                                                                                                                                                  |