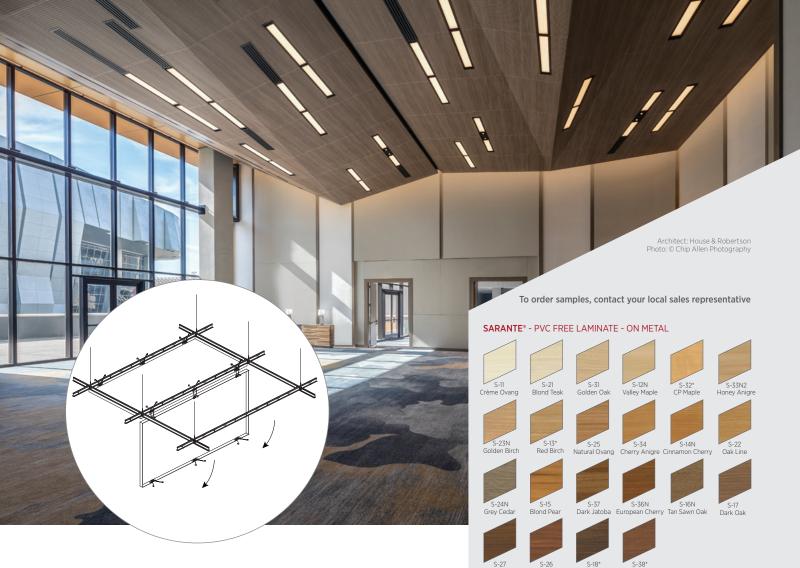

# **USG Ceilings Plus® ILLUSIONS®**

FORMED METAL PANEL SYSTEM

#### FEATURES AND BENEFITS

- Fully accessible system allowing access at every panel location.
- Third party integration of diffusers, lights, speakers, sprinklers, wifi, etc. (independently suspended).
- Acoustical performance utilizing perforations and sound absorbing materials including Acoustibond™ and Ultrasorb.
- Standard and customizable perforations are available in to create visual patterns and acoustic performance.
- Design flexibility with panel sizes and layout options.
- Varied mounting arrangements are available to respond to any installation requirements or conditions.
- Class A per ASTM E84, Zero Flame Spread, non-combustible aluminum core Fire Classification.

# APPLICATIONS

- Interior and Exterior Applications
- Pods, Islands, and Clouds
- Wall to Wall Ceilings
- Sloped Ceilings

- Curved Ceilings
- New Construction
- Downward Accessible
- Concealed Grid

Forest Walnut Earth Rosewood Sable Walnut Natural Walnut