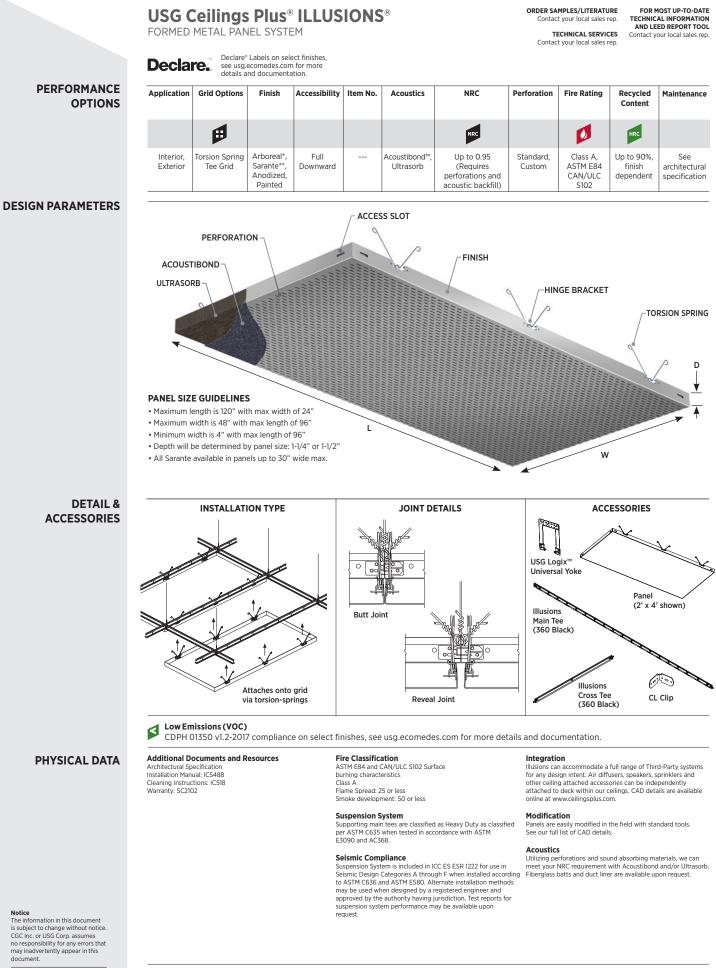

#### FEATURES AND BENEFITS

- Fully accessible system allowing access at every panel location.
- Third party integration of diffusers, lights, speakers, sprinklers, wifi, etc. (independently suspended).
- Acoustical performance utilizing perforations and sound absorbing materials including Acoustibond™ and Ultrasorb.
- Standard and customizable perforations are available in to create visual patterns and acoustic performance.
- Design flexibility with panel sizes and layout options.
- Varied mounting arrangements are available to respond to any installation requirements or conditions.
- Class A per ASTM E84, Zero Flame Spread, non-combustible aluminum core Fire Classification.

# APPLICATIONS

- Interior and Exterior Applications
- Pods, Islands, and Clouds
- Wall to Wall Ceilings
- Sloped Ceilings

- Curved Ceilings
- New Construction
- Downward Accessible
- Concealed Grid

Forest Walnut Earth Rosewood Sable Walnut Natural Walnut