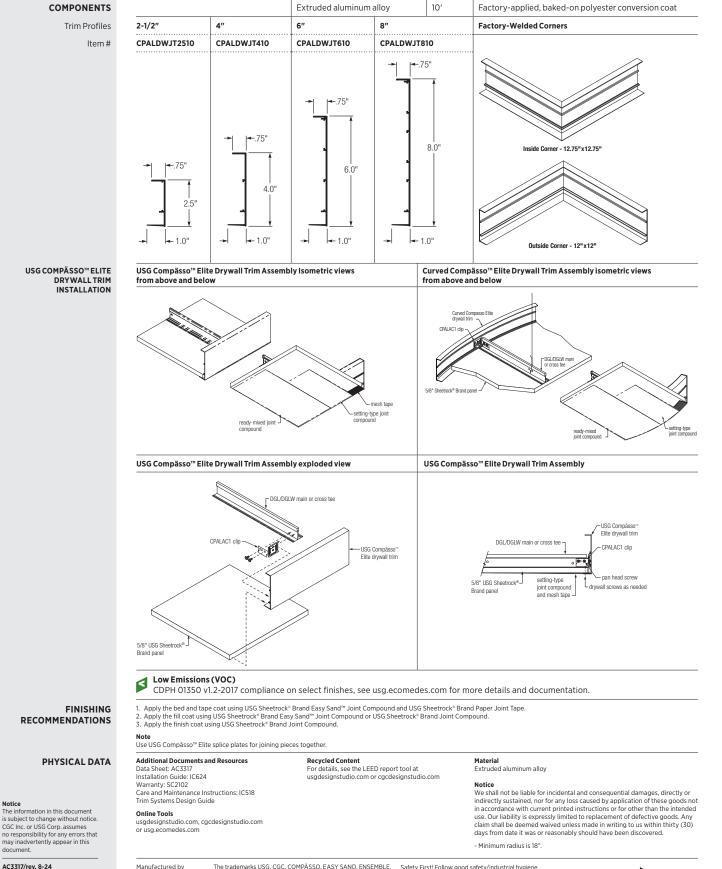

## FEATURES AND BENEFITS

- USG Compässo™ Elite for Drywall is an extruded aluminum trim for creating drywall ceiling fascias.
- Easier to install than conventional drywall fascias.
- Available in 2-1/2", 4", 6" and 8" trim heights.
- Can be ordered in standard 10' lengths or custom engineered curves.
- Integrated taping flange for a clean, finished edge.
- Designed for 5/8" thick gypsum board.
- Works with USG Compässo™ Elite splice plates.
- Primer White can be field painted or sprayed with the USG Ensemble™ Spray-Applied Finish to match the adjacent ceiling.

### APPLICATIONS

- Interior Applications
- Pods, Islands, and Clouds
- Sloped Ceilings
- Custom Curved Radius and Length
- Quick Ship Straights
- New Construction