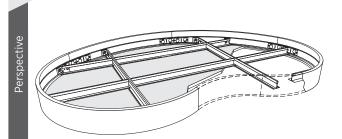

# **USG COMPÄSSO<sup>™</sup> ELITE FOR DRYWALL**

EXTRUDED PERIMETER TRIMS

USG Compässo™ Elite for Drywall with USG Sheetrock® Brand Ensemble™ Four-Sided Taper™ Panels

## FEATURES AND BENEFITS

- USG Compässo™ Elite for Drywall is an extruded aluminum trim for creating drywall ceiling fascias.
- Easier to install than conventional drywall fascias.
- Available in 2-1/2", 4", 6" and 8" trim heights.
- Can be ordered in standard 10' lengths or custom engineered curves.
- Integrated taping flange for a clean, finished edge.
- Designed for 5/8" thick gypsum board.
- Works with USG Compässo™ Elite splice plates.
- Primer White can be field painted or sprayed with the USG Ensemble™ Spray-Applied Finish to match the adjacent ceiling.

### APPLICATIONS

- Interior Applications
- Pods, Islands, and Clouds
- Sloped Ceilings
- Custom Curved Radius and Length
- Quick Ship Straights
- New Construction