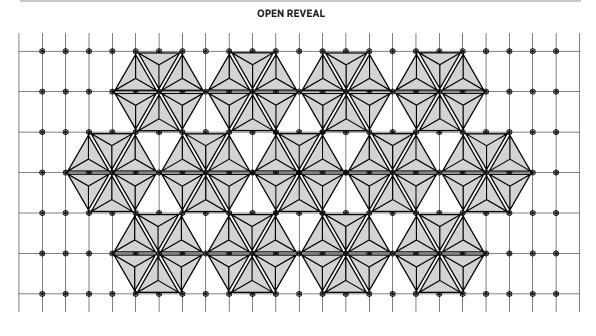

le | Full<br>Downward | N/A      | 1/2" Thick<br>(12mm) | Up to 0.85             | N/A         | Class A,<br>ASTM E84<br>CAN/ULC<br>S102.2 | 60% Post-<br>consumer/40%<br>Pre-consumer<br>recycled content<br>(hardware excluded) | See<br>architectural<br>specification |

# **REVEAL OPTIONS**

PERFORMANCE

OPTIONS



removed

Joiner Bracket \*\*FIELD ASSEMBLED\*\*



**USG Ceilings Plus® Design Solutions COLORTEX<sup>™</sup> - TRIMETRIX<sup>™</sup>** 

ACOUSTIC PANEL SOLUTIONS

ORDER SAMPLES/LITERATURE Contact your local sales rep.

TECHNICAL SERVICES

Contact your local sales rep.

FOR MOST UP-TO-DATE TECHNICAL INFORMATION AND LEED REPORT TOOL Contact your local sales rep.

Declare Declare\* Labels on select finishes, see usg.ecomedes.com for more details and documentation.

LAYOUT EXAMPLES



**NO REVEAL** 



#### PHYSICAL DATA

Additional Documents and Resources Architectural Specification Installation Manual: IC307845 Cleaning Instructions: IC307845 Warranty: SC2102

#### Fire Classification

Surface-burning characteristics ASTM E84: Class A CAN/ULC S102.2 results as follows: Flame Spread: 10 Smoke Developed: 215

Installation Install per IBC, CISCA and USG installation instructions

## Acoustic Performance

Array-NRC is calculated per ASTM C423 and varies with Trimetrix size and configuration.

#### Integration

Integration Colortex Trimetrix can accommodate a full range of Third-Party systems for any design intent. Air diffusers, speakers, sprinklers and other ceiling attached accessories can be independently attached to deck within our ceilings. CAD details are availabl