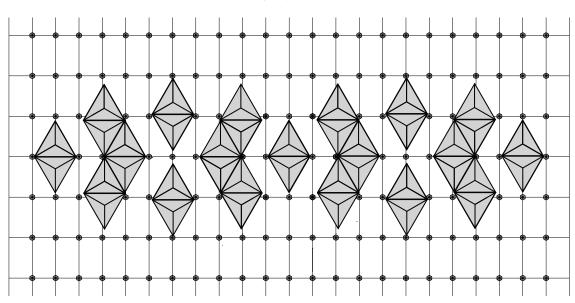

ard | N/A      | 1/2" Thick<br>(12mm) | Up to 0.85             | N/A         | Class A,<br>ASTM E84<br>CAN/ULC<br>S102.2 | 60% Post-<br>consumer/40%<br>Pre-consumer<br>recycled content<br>(hardware excluded) | See<br>architectural<br>specification |

# **REVEAL OPTIONS**

PERFORMANCE

OPTIONS



removed

Joiner Bracket \*\*FIELD ASSEMBLED\*\*



**USG Ceilings Plus® Design Solutions COLORTEX<sup>™</sup> - TRIMETRIX<sup>™</sup>** 

ACOUSTIC PANEL SOLUTIONS

ORDER SAMPLES/LITERATURE Contact your local sales rep.

TECHNICAL SERVICES

Contact your local sales rep.

FOR MOST UP-TO-DATE TECHNICAL INFORMATION AND LEED REPORT TOOL Contact your local sales rep.

Declare Declare\* Labels on select finishes, see usg.ecomedes.com for more details and documentation.

LAYOUT EXAMPLES



**NO REVEAL** 



#### PHYSICAL DATA

Additional Documents and Resources Architectural Specification Installation Manual: IC307845 Cleaning Instructions: IC307845 Warranty: SC2102

#### Fire Classification

Surface-burning characteristics ASTM E84: Class A CAN/ULC S102.2 results as follows: Flame Spread: 10 Smoke Developed: 215

Installation Install per IBC, CISCA and USG installation instructions

## Acoustic Performance

Array-NRC is calculated per ASTM C423 and varies with Trimetrix size and configuration.

#### Integration

Integration Colortex Trimetrix can accommodate a full range of Third-Party systems for any design intent. Air diffusers, speakers, sprinklers and other ceiling attached accessories can be independently attached to deck within our ceilings. CAD details are available online at www.ce