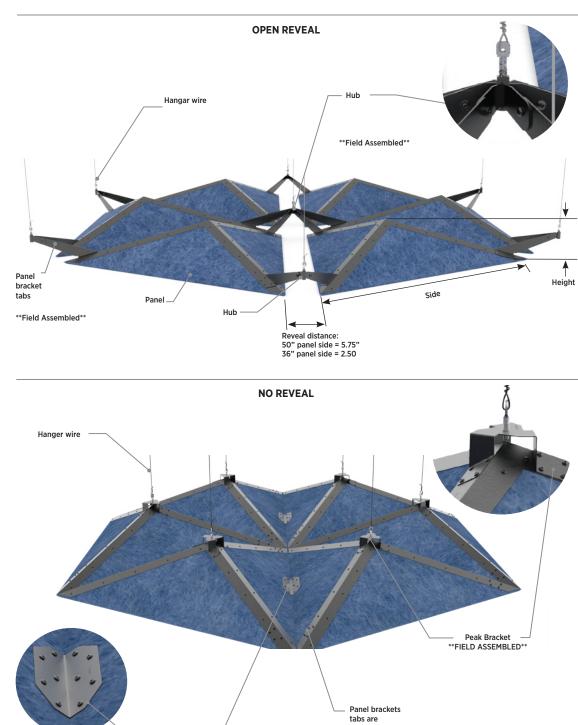

# **REVEAL OPTIONS**

PERFORMANCE

OPTIONS

removed

Joiner Bracket \*\*FIELD ASSEMBLED\*\*

**USG Ceilings Plus® Design Solutions COLORTEX<sup>™</sup> - TRIMETRIX<sup>™</sup>** 

ACOUSTIC PANEL SOLUTIONS

ORDER SAMPLES/LITERATURE Contact your local sales rep.

LAYOUT EXAMPLES

**NO REVEAL** 