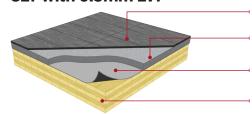

### **CLT with 6.5mm LVP**

Luxury Vinyl Plank with Integrated Pad, 6.5mm

USG Levelrock® Brand 2500 Floor Underlayment, 2 in.

USG Levelrock® Brand SAM-N25™ Supreme Sound Attenuation Mat

5-ply CLT

Confirmed third-party acoustical test performance

**STC = 56** IIC = 53

### CLT with 5mm LVT

Luxury Vinyl Tile with Integrated Pad, 5mm

USG Levelrock® Brand 2500 Floor Underlayment, 2 in.

USG Levelrock® Brand SAM-N25™ Supreme Sound Attenuation Mat

5-ply CLT

Confirmed third-party acoustical test performance

**STC = 56** IIC = 51

## CLT with 2mm LVT

Luxury Vinyl Tile, 2 mm

Acoustical Underlayment, 1.4 mm

USG Levelrock® Brand 2500 Floor Underlayment, 2 in.

USG Levelrock® Brand SAM-N25™ Supreme Sound Attenuation Mat

Confirmed third-party acoustical test performance

**STC = 56 IIC = 50** 

Confirmed third-party

acoustical test performance

### CLT with Ceramic Tile

Ceramic Tile, 10.5 mm

Crack Isolation Membrane, 0.8 mm

USG Levelrock® Brand 2500 Floor Underlayment, 2 in.

USG Levelrock® Brand SAM-N25™

Supreme Sound Attenuation Mat

5-ply CLT

IG327381-USA-ENG/2-23

**STC = 55** 

IIC = 50