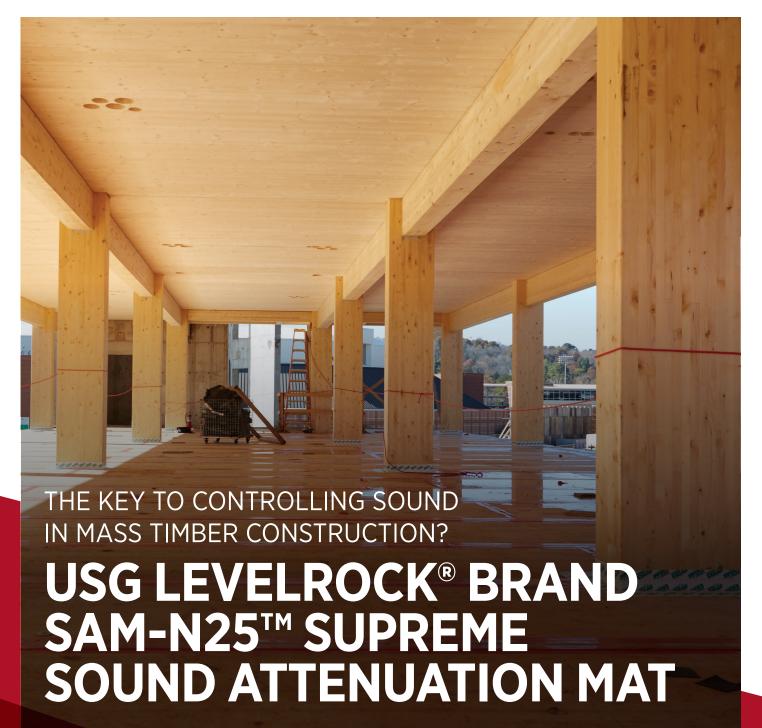

# **LEVELROCK® BRAND**

Mass timber construction provides a beautiful and more sustainable alternative to steel and concrete framing. The challenge is that wood transmits sounds more easily than concrete or steel, making it difficult to meet strict STC and IIC sound code requirements.

The solution? USG Levelrock® Brand SAM-N25™ Supreme Sound Mat, the tested and proven sound attenuation mat designed specifically for mass timber construction, like CLT.

Many believe that sound mitigation for mass timber requires thick, double-layer mat systems that are heavy, difficult to install, add significant cost to the construction process, and take up valuable space between floors.

USG Levelrock® SAM-N25™ Supreme is a thin, single mat made with layers of lightweight glass fibers, which means faster installs and savings on labor. Now you can experience the benefits of mass timber and CLT without compromising on acoustic comfort with USG Levelrock® SAM-N25™ Supreme.