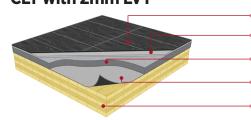

## CLT with 2mm LVT

Luxury Vinyl Tile, 2 mm

Acoustical Underlayment, 1.4 mm

USG Levelrock® Brand 2500 Floor Underlayment, 2 in.

USG Levelrock® Brand SAM-N25™ Supreme Sound Attenuation Mat

Confirmed third-party acoustical test performance

**STC = 56 IIC = 50** 

Confirmed third-party

acoustical test performance