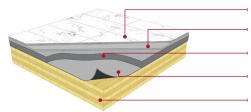

### CLT with Ceramic Tile

Ceramic Tile, 10.5 mm

Crack Isolation Membrane, 0.8 mm

USG Levelrock® Brand 2500 Floor Underlayment, 2 in.

USG Levelrock® Brand SAM-N25™

Supreme Sound Attenuation Mat

5-ply CLT

IG327381-USA-ENG/2-23

**STC = 55** 

IIC = 50