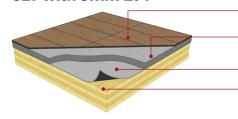

### **CLT with 6.5mm LVP**

Luxury Vinyl Plank with Integrated Pad, 6.5mm

USG Levelrock® Brand 2500 Floor Underlayment, 2 in.

USG Levelrock® Brand SAM-N25™ Supreme Sound Attenuation Mat

5-ply CLT

Confirmed third-party acoustical test performance

**STC = 56** IIC = 53