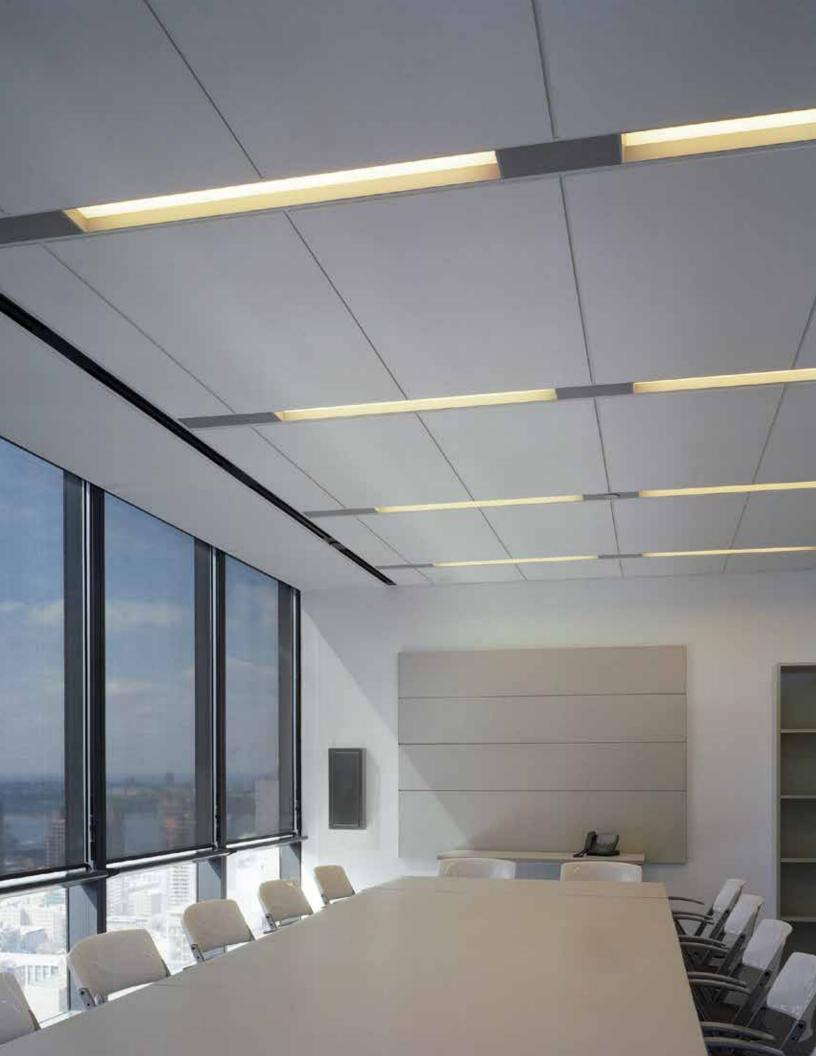

## Organization

Logix<sup>™</sup> brings together form, fit, and function in a tested system with crisp lines and a pure aesthetic. Align your ceiling with structural elements and furniture or define work areas and emphasize areas of interest.

Logix<sup>™</sup> is compatible with a wide selection of 4 in., 6 in., 12 in., 100 mm, 150 mm, and 300 mm utilities. Innovative components allow you to create continuous, fixed, separated, and crosscut channel configurations using standard ceiling and suspension system components.