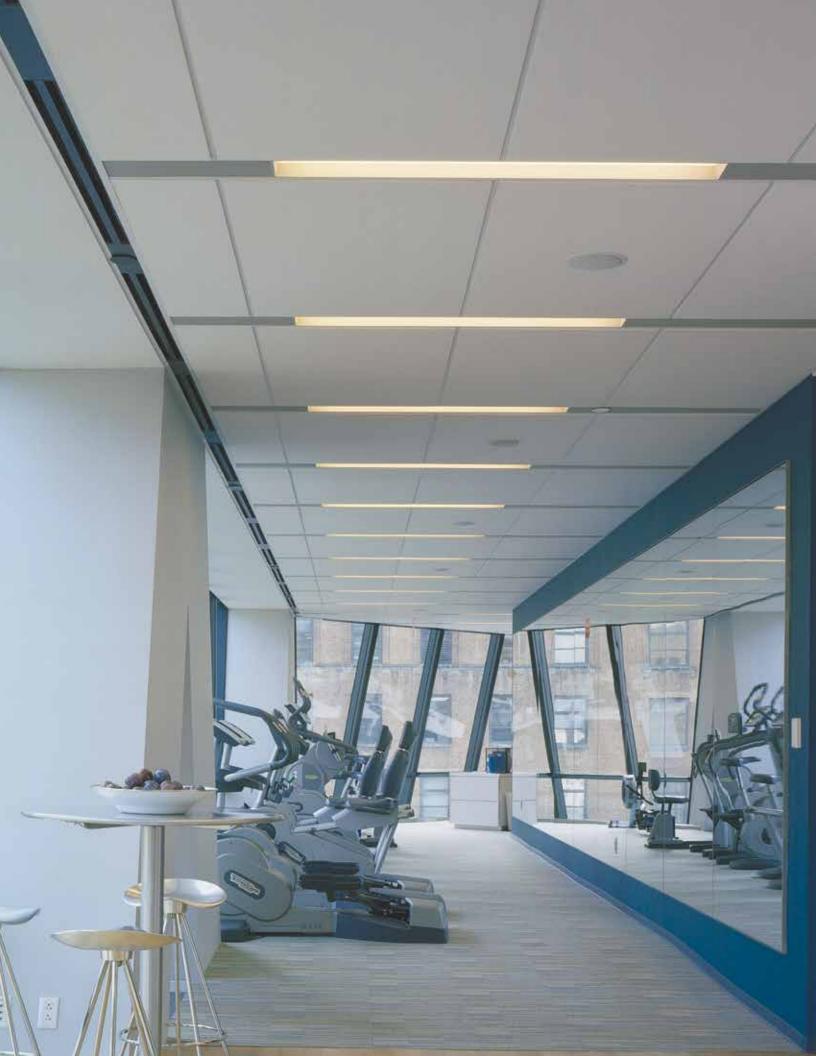

## Freedom

Enjoy the freedom to bring to life the vision you see in your mind. Logix<sup>™</sup> Brand Integrated Ceiling Systems from USG provide that freedom. With a breakthrough design that combines advanced engineering and a strikingly pure aesthetic, Logix offers a flexible, environmentally conscious system that provides a beautiful ceiling free from visual clutter.

## Organization

Logix<sup>™</sup> brings together form, fit, and function in a tested system with crisp lines and a pure aesthetic. Align your ceiling with structural elements and furniture or define work areas and emphasize areas of interest.