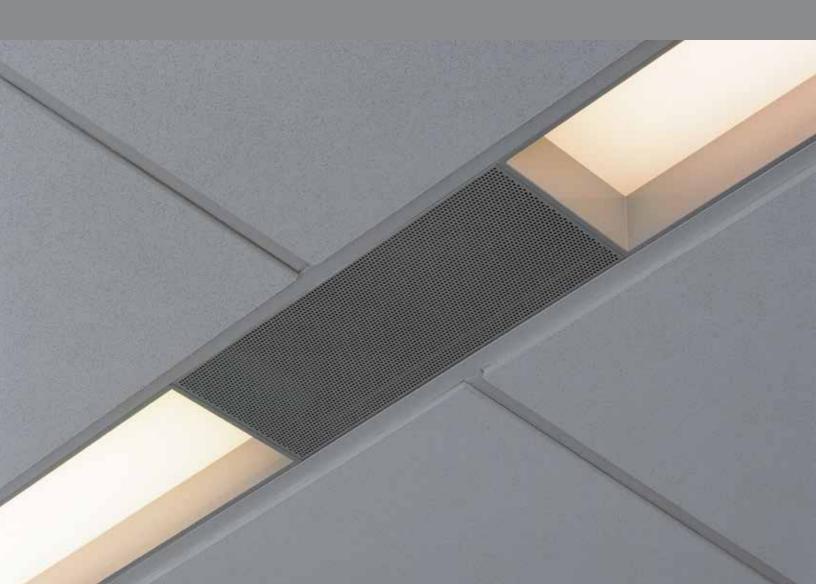

## Organization

Logix<sup>™</sup> brings together form, fit, and function in a tested system with crisp lines and a pure aesthetic. Align your ceiling with structural elements and furniture or define work areas and emphasize areas of interest.

Logix<sup>™</sup> is compatible with a wide selection of 4 in., 6 in., 12 in., 100 mm, 150 mm, and 300 mm utilities. Innovative components allow you to create continuous, fixed, separated, and crosscut channel configurations using standard ceiling and suspension system components.