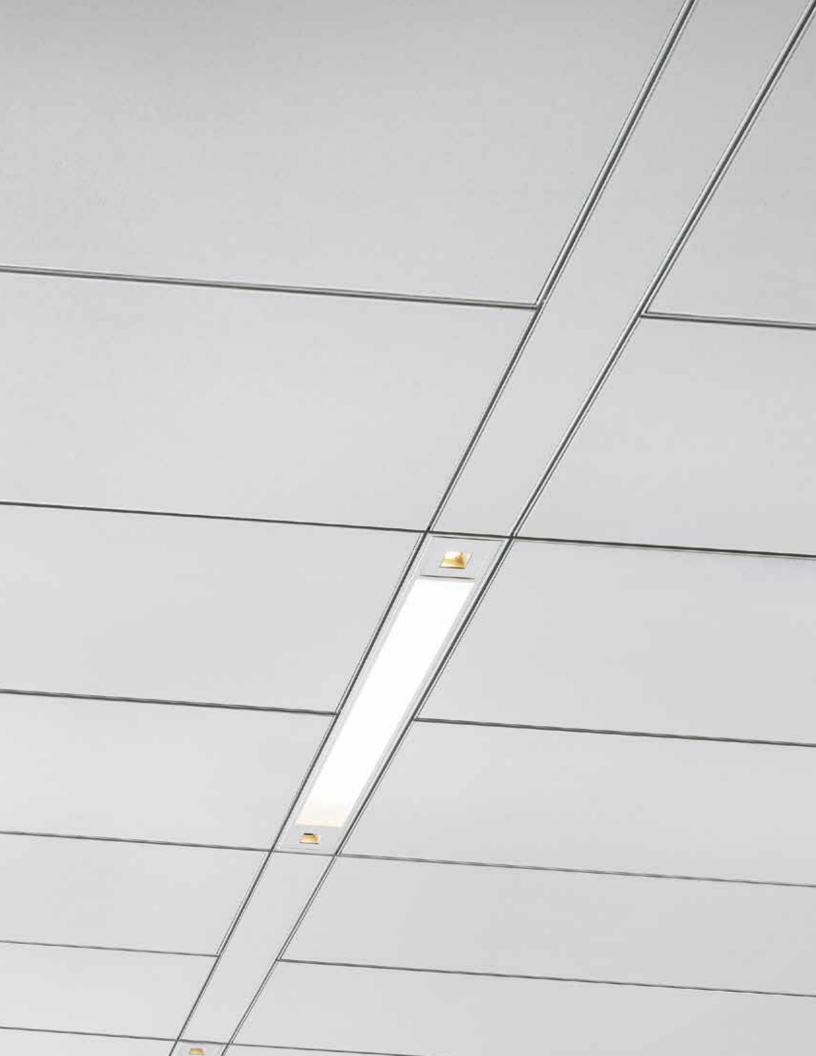

Logix<sup>™</sup> is compatible with a wide selection of 4 in., 6 in., 12 in., 100 mm, 150 mm, and 300 mm utilities. Innovative components allow you to create continuous, fixed, separated, and crosscut channel configurations using standard ceiling and suspension system components.