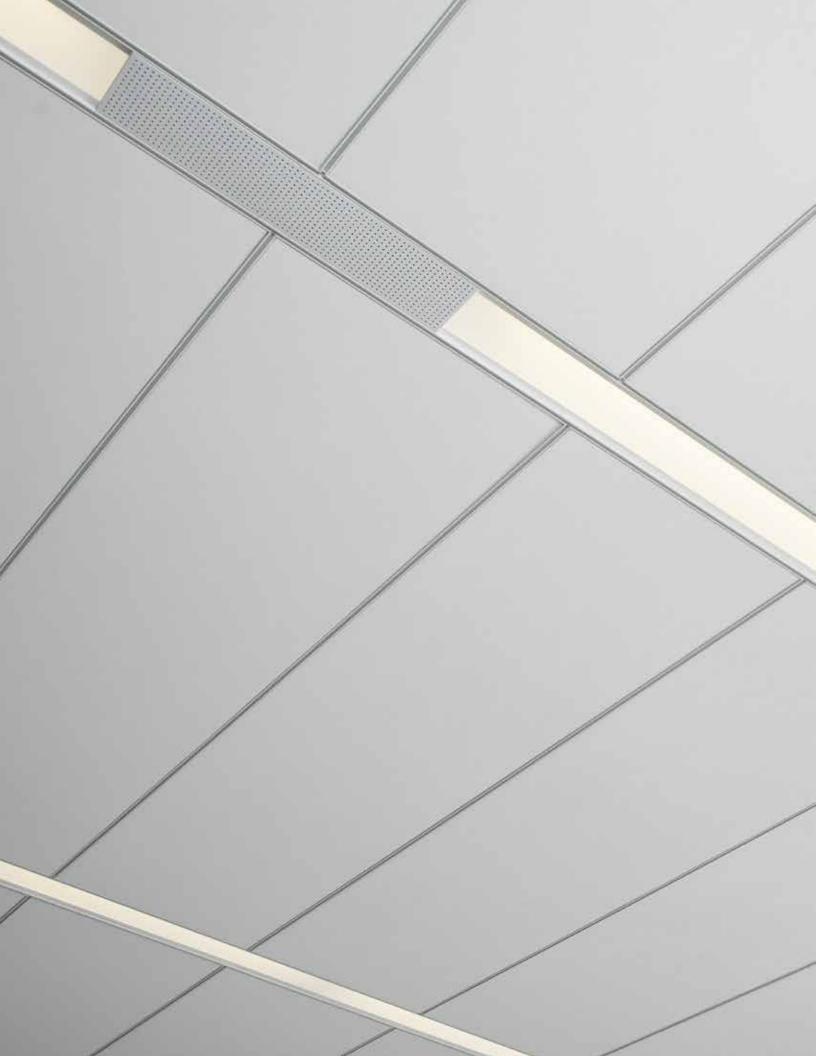

## Organization

Logix<sup>™</sup> brings together form, fit, and function in a tested system with crisp lines and a pure aesthetic. Align your ceiling with structural elements and furniture or define work areas and emphasize areas of interest.

Logix<sup>™</sup> is compatible with a wide selection of 4 in., 6 in., 12 in., 100 mm, 150 mm, and 300 mm utilities. Innovative components allow you to create continuous, fixed, separated, and crosscut channel configurations using standard ceiling and suspension system components.