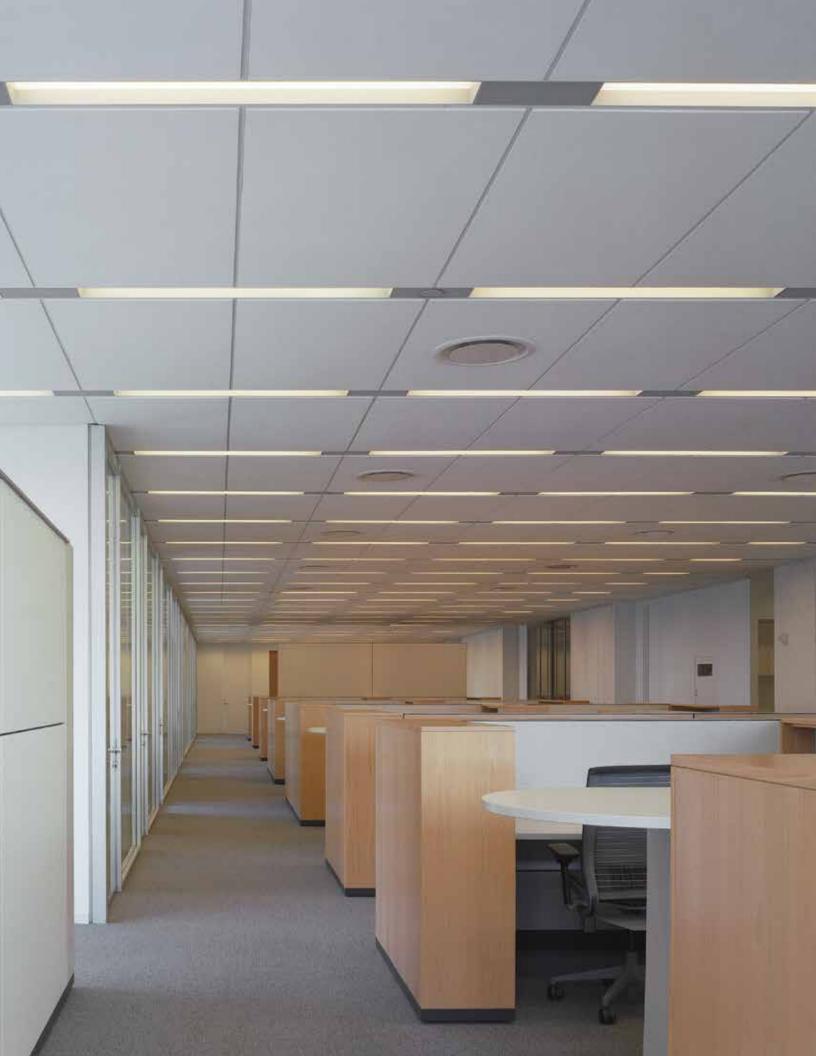

## Organization

Logix<sup>™</sup> brings together form, fit, and function in a tested system with crisp lines and a pure aesthetic. Align your ceiling with structural elements and furniture or define work areas and emphasize areas of interest.

Logix<sup>™</sup> is compatible with a wide selection of 4 in., 6 in., 12 in., 100 mm, 150 mm, and 300 mm utilities. Innovative components allow you to create continuous, fixed, separated, and crosscut channel configurations using standard ceiling and suspension system components.